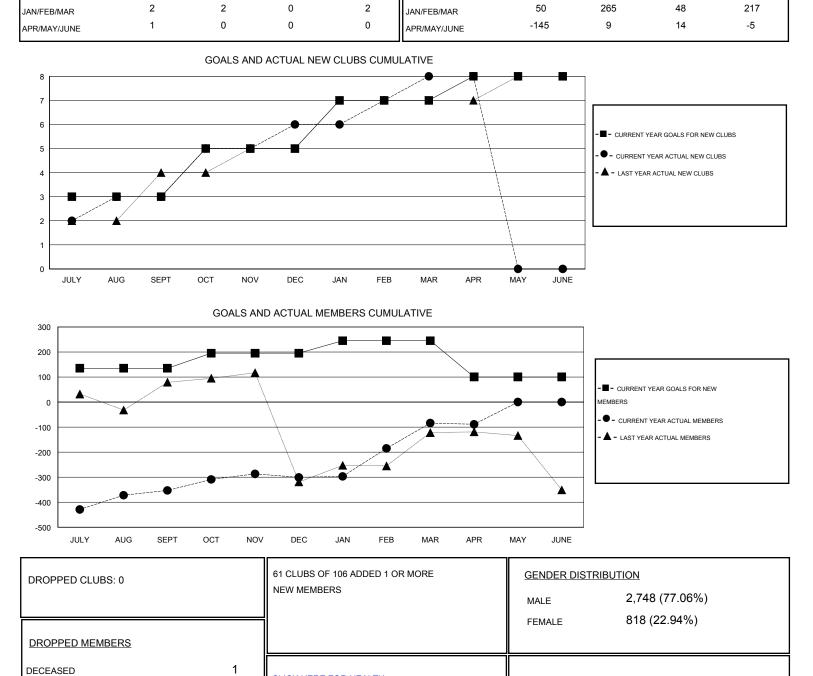

## LOCATION REP OF BANGLADESH

 $\mathsf{GMT} \; \mathsf{CA} \; \mathbf{6}$ Clubs Members RESULTS FOR 2015-2016 **RESULTS FOR 2015-2016** NEW CLUB NEW CLUBS DROPPED NET NEW MEMBER CHARTER AND DROPPED NET QUARTER GOAL CLUBS GAIN/LOSS GOAL NEW MEMBERS MEMBERS GAIN/LOSS ADDED 3 3 0 3 135 158 511 -353 JULY/AUG/SEPT JULY/AUG/SEPT 2 3 0 3 60 67 119 52 OCT/NOV/DEC